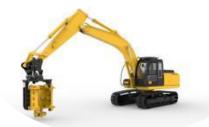

## SIDE GRIP VIBRATORY HAMMER

ANTENG side grip pile drivers are excavator-mounted, high frequency, vibratory-type pile drivers - for handling, pitching, driving and extracting different type of piles in a wide range of site and soil conditions.

## AT-65B Application:

\*AT-65B Designed to match the capabilities of large excavators and to combine a robust structure with excellent pile handling characteristics.

\* Fitted with clamps capable of driving a wide range of piles including sheet piles, H-piles, tubular steel piles and other pile sections.