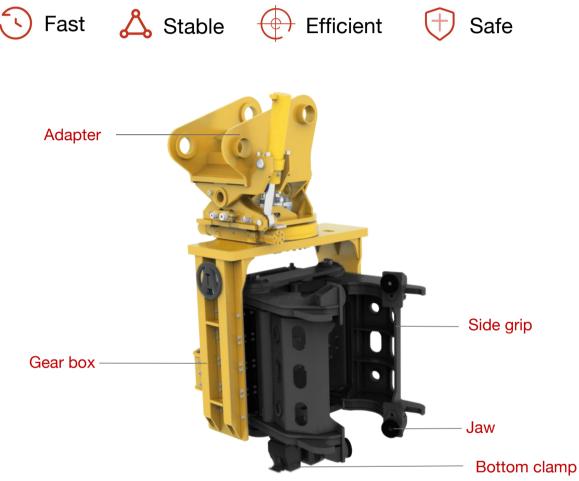

## SIDE GRIP VIBRATORY HAMMER

ANTENG side grip pile drivers are excavator-mounted, high frequency, vibratory-type pile drivers - for handling, pitching, driving and extracting different type of piles in a wide range of site and soil conditions.

## FEATURES:

**1.** Full hydraulic flexible control, simple operation, 360 ° rotation, 30 ° tilt , pick up pile easily

- 2. No need to modify excavator, install and use easily
- 3. Limited space is available

**4.**Available for a wide range of piles including sheet piles, H-piles, tubular steel piles, timber piles etc.

**5.** Precise ,safe, stable ,efficient, and economical, core components are imported from famous brands