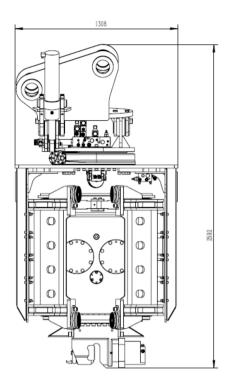

| AT-65B SPECIFICATION |                                                                   |
|----------------------|-------------------------------------------------------------------|
| Kgm                  | 6.5                                                               |
| Kn                   | 378                                                               |
| Kn                   | 645                                                               |
| Rpm                  | 2300-3000                                                         |
| Kn                   | 456                                                               |
| Kn                   | 550                                                               |
| bar                  | 320                                                               |
| ٥                    | 360/+-30                                                          |
| mm                   | 1350*1490*2650                                                    |
| Kg                   | 2800                                                              |
| Ton                  | 32-40                                                             |
|                      | Kgm<br>Kn<br>Kn<br>Rpm<br>Kn<br>Kn<br>bar<br>bar<br>°<br>mm<br>Kg |